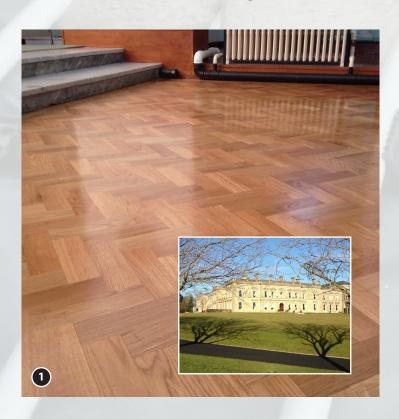

# HydriFlo is the number one choice for application over underfloor heating and with good reason:

- Perfect level floors
- Improved U-values
- Reduced screed thickness
- Maximises UFH performance

- **1.** A smooth and perfectly level screed supplies the ideal base for the floor at the impressive Dromantine Chapel in Newry.
- **2.** The unique properties of HydriFlo make it ideal for placement over thermal and acoustic insulation.
- **3, 4 & 5.** HydriFlo is a pump applied self-levelling floor screed.
- **6.** Factory produced to BS EN 13813.