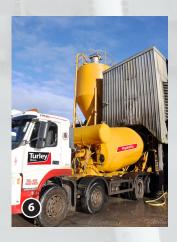

# HydriFlo is the number one choice for application over underfloor heating and with good reason:

- Perfect level floors
- Improved U-values
- Reduced screed thickness
- Maximises UFH performance

- **1.** A smooth and perfectly level screed supplies the ideal base for the floor at the impressive Dromantine Chapel in Newry.
- **2.** The unique properties of HydriFlo make it ideal for placement over thermal and acoustic insulation.
- **3, 4 & 5.** HydriFlo is a pump applied self-levelling floor screed.
- **6.** Factory produced to BS EN 13813.