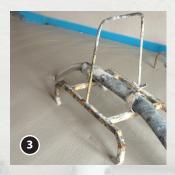

# HydriFlo is the number one choice for application over underfloor heating and with good reason:

- Perfect level floors
- Improved U-values
- Reduced screed thickness
- Maximises UFH performance

- **1.** A smooth and perfectly level screed supplies the ideal base for the floor at the impressive Dromantine Chapel in Newry.
- **2.** The unique properties of HydriFlo make it ideal for placement over thermal and acoustic insulation.
- **3, 4 & 5.** HydriFlo is a pump applied self-levelling floor screed.
- **6.** Factory produced to BS EN 13813.