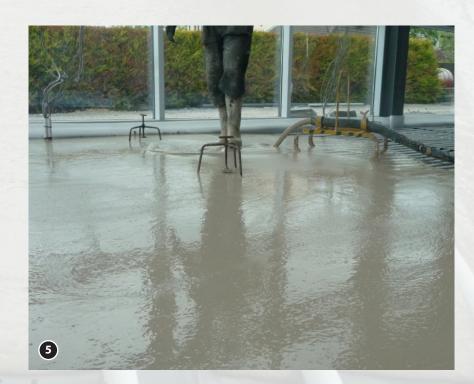

# HydriFlo is the number one choice for application over underfloor heating and with good reason:

- Perfect level floors
- Improved U-values
- Reduced screed thickness
- Maximises UFH performance

- **1.** A smooth and perfectly level screed supplies the ideal base for the floor at the impressive Dromantine Chapel in Newry.
- **2.** The unique properties of HydriFlo make it ideal for placement over thermal and acoustic insulation.
- **3, 4 & 5.** HydriFlo is a pump applied self-levelling floor screed.
- **6.** Factory produced to BS EN 13813.