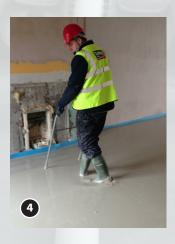

# HydriFlo is the number one choice for application over underfloor heating and with good reason:

- Perfect level floors
- Improved U-values
- Reduced screed thickness
- Maximises UFH performance

- **1.** A smooth and perfectly level screed supplies the ideal base for the floor at the impressive Dromantine Chapel in Newry.
- **2.** The unique properties of HydriFlo make it ideal for placement over thermal and acoustic insulation.
- **3, 4 & 5.** HydriFlo is a pump applied self-levelling floor screed.
- **6.** Factory produced to BS EN 13813.