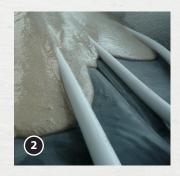

# HydriFlo is the number one choice for application over underfloor heating and with good reason:

- Perfect level floors
- Improved U-values
- Reduced screed thickness
- Maximises UFH performance

- **1.** A smooth and perfectly level screed supplies the ideal base for the floor at the impressive Dromantine Chapel in Newry.
- **2.** The unique properties of HydriFlo make it ideal for placement over thermal and acoustic insulation.
- **3, 4 & 5.** HydriFlo is a pump applied self-levelling floor screed.
- **6.** Factory produced to BS EN 13813.