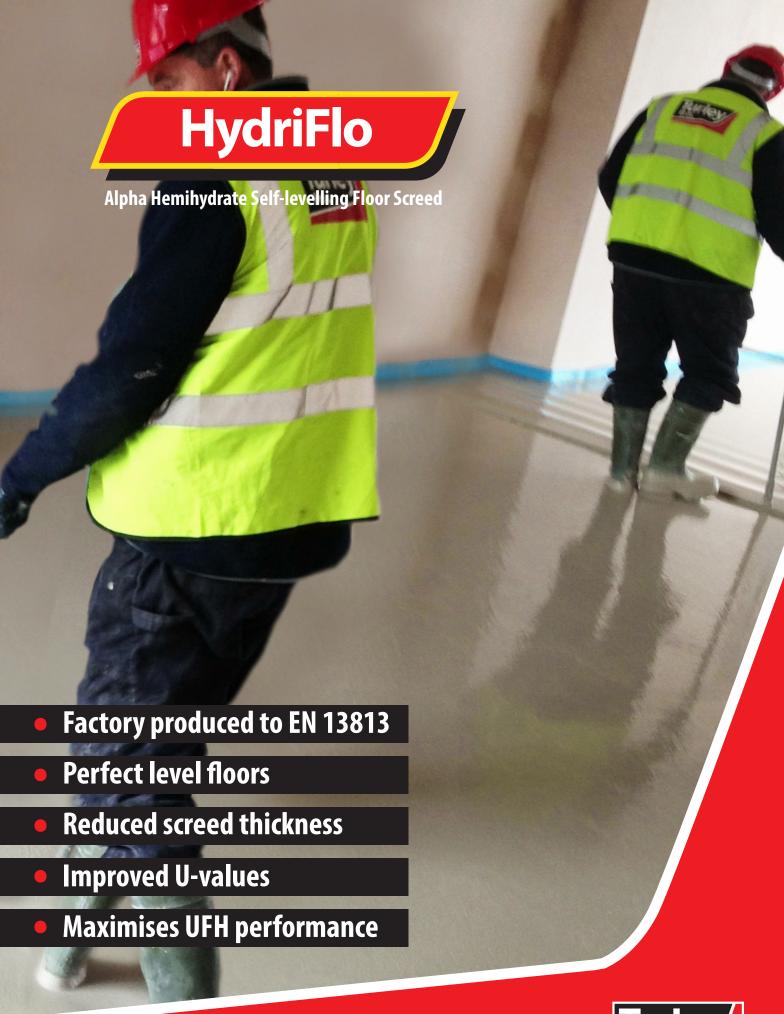

# HydriFlo is a pump applied self-levelling Alpha Hemihydrate floor screed and is suitable for:

- Underfloor Heating
- Commercial floors
- Residential floors

#### What is it?

HydriFlo is a pump applied self-levelling Alpha Hemihydrate floor screed, manufactured to BS EN 13813 and installed by our own team of trained professionals in strict accordance to BS 8204-7. HydriFlo can be used for (bonded construction) subfloor levelling to create a flat, level and smooth surface. The unique properties of HydriFlo makes the screed ideally suited for placement over thermal and acoustic insulation (floating construction).

#### The No. 1 choice

HydriFlo has become the number one choice for application over underfloor heating and with good reason. HydriFlo is applied in liquid form, therefore fully encapsulating the underfloor heating pipes, leaving no air pockets. Direct heat transfers into the dense screed resulting in a much more efficient and responsive underfloor heating system. The screed is applied in much reduced thickness (generally 50mm) compared to sand & cement screeds and therefore provides much better insulation or U-values, as thicker floor insulation can be used.

# HydriFlo is the number one choice for application over underfloor heating and with good reason:

- Perfect level floors
- Improved U-values
- Reduced screed thickness
- Maximises UFH performance

- **1.** A smooth and perfectly level screed supplies the ideal base for the floor at the impressive Dromantine Chapel in Newry.
- **2.** The unique properties of HydriFlo make it ideal for placement over thermal and acoustic insulation.
- **3, 4 & 5.** HydriFlo is a pump applied self-levelling floor screed.
- **6.** Factory produced to BS EN 13813.