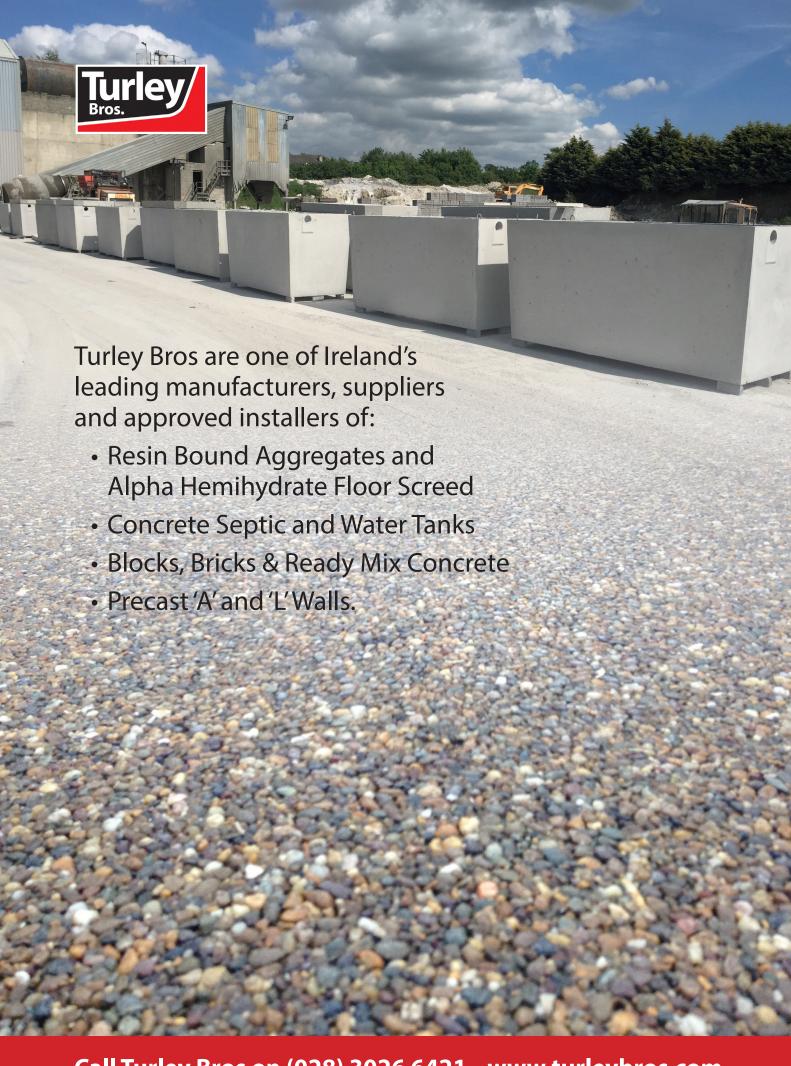

## HydriFlo

HydriFlo is a pump applied self-levelling anhydrite floor screed and is suitable for:

- Underfloor Heating
- Commercial floors
- Residential floors

HydriFlo is the number one choice for application over underfloor heating:

- Perfect level floors
- Improved U-values
- Reduced screed thickness
- Maximises UFH performance

We supply resin bound surfacing for both residential and commercial clients who have included Tesco, Felix O'Hare, O'Hare & McGovern as well as several NHS hospitals throughout Northern Ireland.