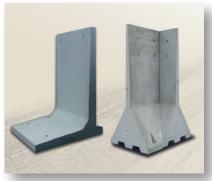

A-Walls and L-Wall Design conform to BS8110

## L-Walls

#### **A-Walls**

Moveable, concrete retaining "L" and "A" walls make an easy, cost-effective and attractive alternative to standard fixed walls and are ideal for:

- Civil engineering projects
- Housing developments
- Silage, compost and agricultural products
- Retention of soil banks
- Storage of building materials
- Storage of recyclables and waste redistribution
- Extreme contour driveways and gardens