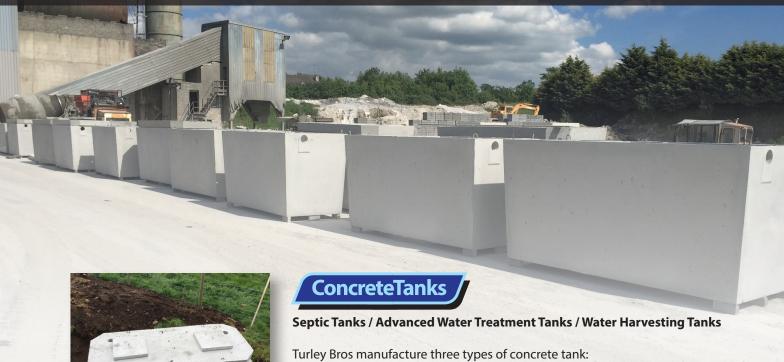

# **Turley Bros Concrete Tanks**

All Turley concrete tanks conform to the current Standards of Environmental Practice as per the EPA Code of Practice and has achieved European EN 12566-1 certification.

Turley's Precast Concrete Septic Tanks are the ideal preferred storage vessel for on-site septic storage and treatment.

Turley's Concrete Advanced Water Treatment Tanks utilise a system fitted inside the concrete tank which is protected by the robust concrete exterior.

Turley's Precast Water Harvesting Tanks capture the rain water that falls on our roofs and stores it for future use.

- Are strong, durable and watertight
- Are easy to install
- 45 N concrete strength
- Utilise large volume capacities
- Are economical

Unlike plastic and fibreglass alternatives, our precast concrete tanks are not only strong, durable and watertight, but gradually strengthen over time.

Meeting all the definitions and mandatory standards of a septic tank in the European Union, our concrete tanks are EN12566-1 certified.