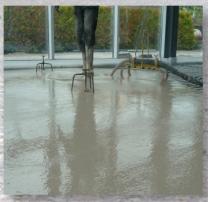

#### **ResinPath**

ResinPath is a safe and durable Resin Bound Aggregate surface and is suitable for:

- Streets
- Parks & Gardens
- Driveways
- Tree Pits

ResinPath blends beautifully with urban and rural environments and is:

- Easy to maintain
- Attractive and Durable
- Versatile for various shapes
- Colourful and varied textures

We supply Resin Bond surfacing for both residential and commercial clients throughout the whole of Ireland.