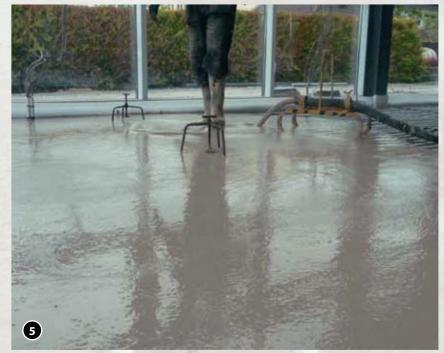

**2.** The unique properties of HydriFlo make it ideal for placement over thermal and acoustic insulation.

**3, 4 & 5.** HydriFlo is a pump applied self-levelling floor screed.

**6.** Factory produced to BS EN 13813.