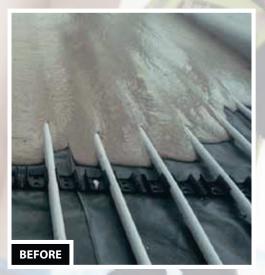

**2.** The unique properties of HydriFlo make it ideal for placement over thermal and acoustic insulation.

**3, 4 & 5.** HydriFlo is a pump applied self-levelling floor screed.

**6.** Factory produced to BS EN 13813.