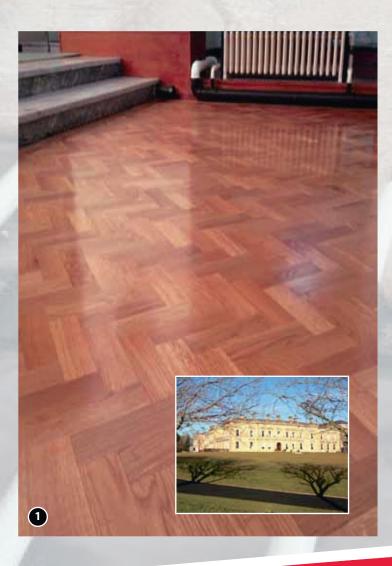

**2.** The unique properties of HydriFlo make it ideal for placement over thermal and acoustic insulation.

**3, 4 & 5.** HydriFlo is a pump applied self-levelling floor screed.

**6.** Factory produced to BS EN 13813.