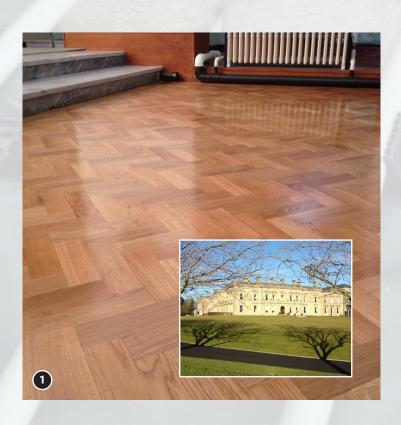

# HydriFlo is the number one choice for application over underfloor heating and with good reason:

- Perfect level floors
- Improved U-values
- Reduced screed thickness
- Maximises UFH performance

- **1.** A smooth and perfectly level screed supplies the ideal base for the floor at the impressive Dromantine Chapel in Newry.
- **2.** The unique properties of HydriFlo make it ideal for placement over thermal and acoustic insulation.
- **3, 4 & 5.** HydriFlo is a pump applied self-levelling floor screed.
- **6.** Factory produced to BS EN 13813.